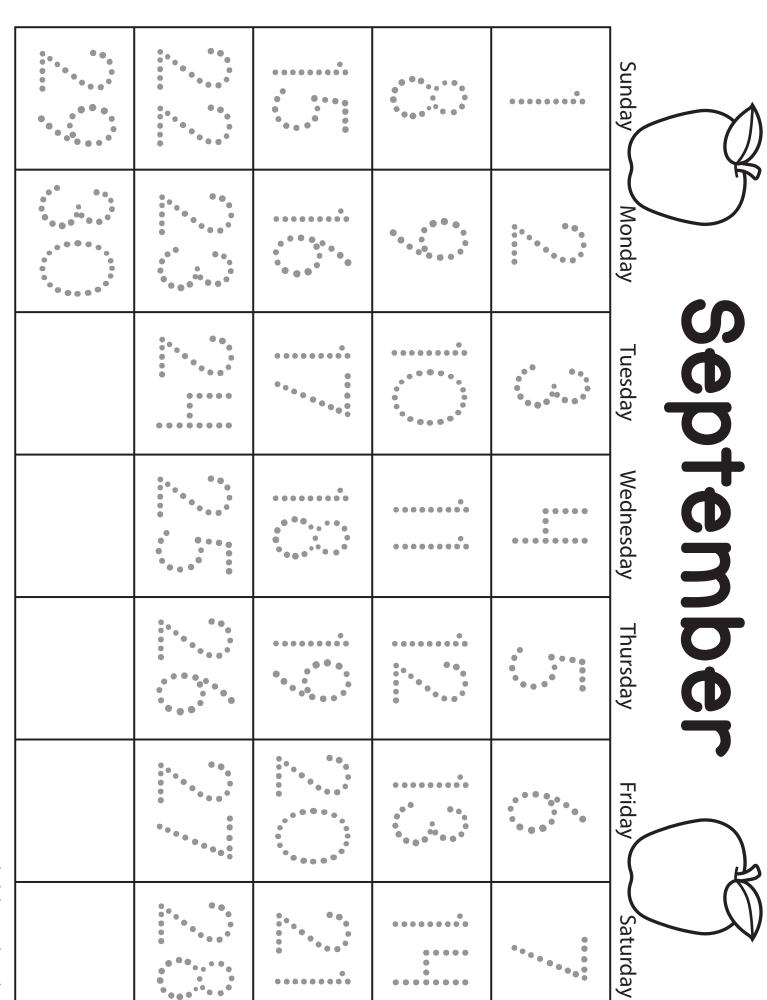

### September

|    |    |    |          |    | -         |
|----|----|----|----------|----|-----------|
| 29 | 22 | 15 | <b>∞</b> |    | Sunday    |
| 30 | 23 | 16 | 9        | 2  | Monday    |
|    | 24 | 17 | 10       | ω  | Tuesday   |
|    | 25 | 18 | 11       | -F | Wednesday |
|    | 26 | 19 | 12       | 5  | Thursday  |
|    | 27 | 20 | 13       | 6  | Friday    |
|    | 28 | 21 | 14       | 7  | Saturday  |